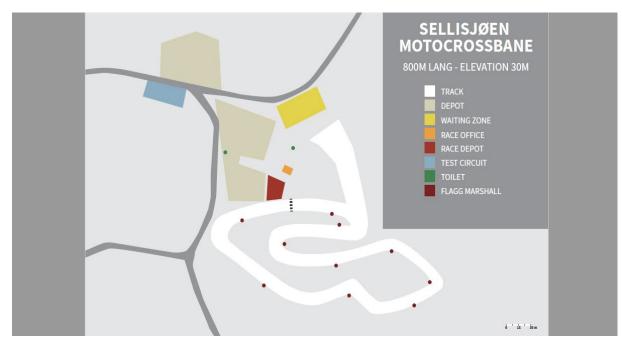

# CIRCUIT

| Name:                 | Sellisjøbanen                 |
|-----------------------|-------------------------------|
| Address:              | Livollvegen 2, 7590 Tydal     |
| GPS Coordinates:      | Lat: 63.042000 Lng: 11.703500 |
| Lenght of the course: | 800 meters                    |
| Minimum width:        | 10 meters                     |

Drawing of the circuit

A map of the region, including the venue of the circuit

DRAWING OF THE CIRCUIT