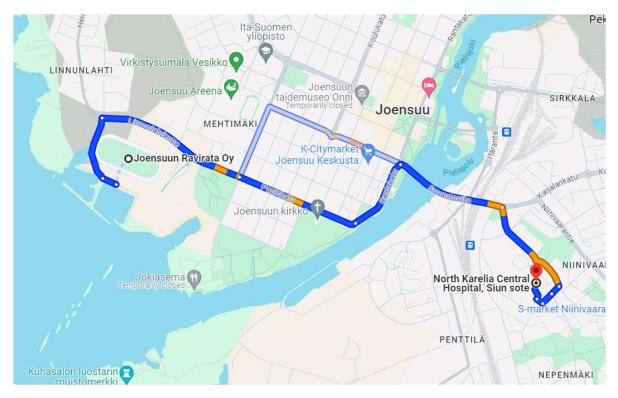

# **NEAREST HOSPITAL**

| Name   | North Karelia Hospital | at | 1 | Km from the circuit |
|--------|------------------------|----|---|---------------------|
| street | Tikkamäentie 16        |    |   |                     |
| City   | 80110 Joensuu          |    |   |                     |
| E-mail | kirjaamo@siunsote.fi   |    |   |                     |
| Telnr  | www.siunsote.fi        |    |   |                     |

#### **Directions to nearest hospital**

Address: North Karelia Central Hospital, Siun Sote Tikkamäentie 16 80210 Joensuu