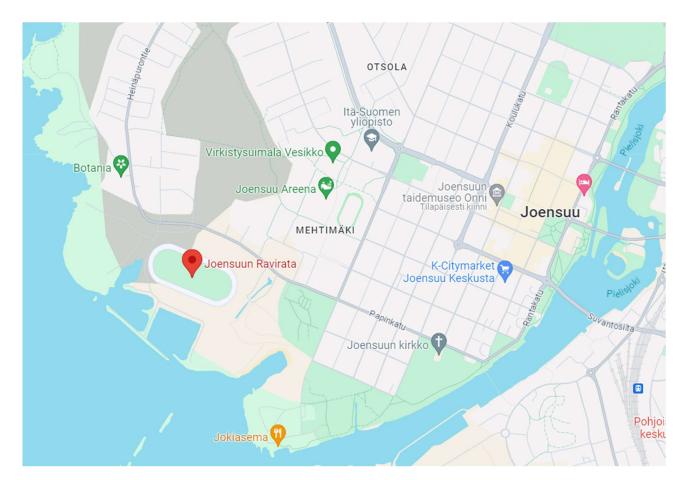

#### Joensuu SNX venue, Joensuu ravirata, Finland

#### Joensuu ravirata

Address: Linnunlahden tie 5, 80110 Joensuu, Finland 62.598785, 29.737259

#### GPS-link:

https://www.google.com/maps/place/Joensuun+Ravirata/@62.5984581,29.7302077,17z/data=!4m6 !3m5!1s0x469b842700000001:0xa6d046f69e9b9c9f!8m2!3d62.5982751!4d29.7304077!16s%2Fg%2 F12323nrr6?entry=ttu