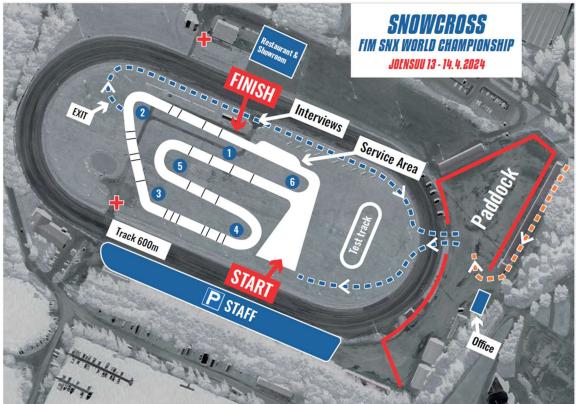

#### 5. CIRCUIT

| Name                                                                                          | Joensuu Horse Race stadium, Joensuun ravirata |  |  |
|-----------------------------------------------------------------------------------------------|-----------------------------------------------|--|--|
| Street                                                                                        | Linnunlahdentie 8, 80110                      |  |  |
| City                                                                                          | Joensuu                                       |  |  |
| GPS Coordinates                                                                               | See attachement                               |  |  |
| Length of the track                                                                           | According to FIM E rules                      |  |  |
| Minimum width                                                                                 | According to FIM E rules                      |  |  |
| A drawing of the circuit is attached to these regulations                                     |                                               |  |  |
| The race office must be equipped with a high speed internet connection over the whole meeting |                                               |  |  |

#### Attachmend:

Page 1: A map of the region, including the venue of the circuit

Page 2: Time Schedule

Page 3: Drawing of the circuit

## Joensuu Horse Race Stadium